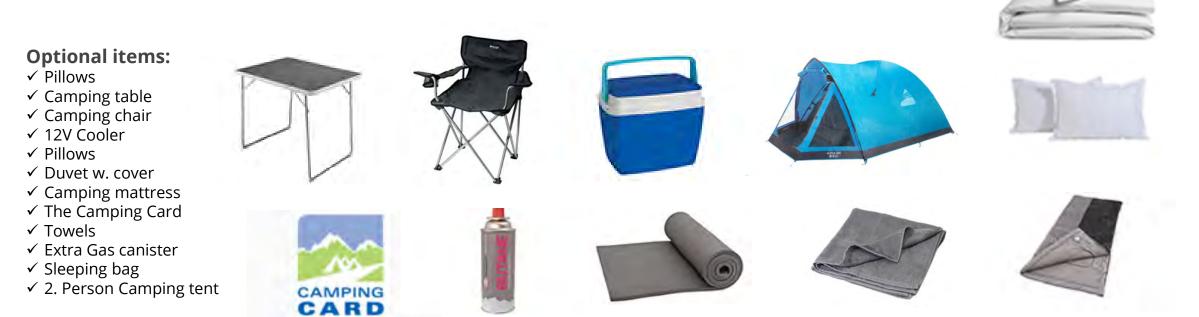

## **Camping Optional - Extra Items**

Enjoy your stay with these extra optional items during your camper travel.

You can choose these items during the booking process.