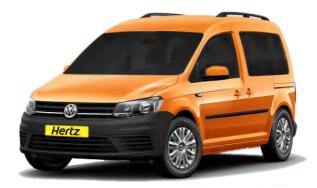

## L1 - EHMN - CADDY BEACH

### Enjoy travel and accommodation in one rental package.

A new addition to our rental fleet is a new Volkswagen Caddy Beach camper. Travel the country and camp in designated camping places all around Iceland.

The Caddy handles great, is spacious and fuel efficient.

### Features include:

- ✓ Fold-up bed
- ✓ Windscreen curtains and magnetized side window curtains
- ✓ Folding chairs
- ✓ Magnetic torch
- ✓ Mini torch
- $\checkmark\,$  Ventilation hook tailgate latch
- ✓ LED spotlight in the tailgate
- ✓ Additional light in the passenger compartment
- ✓ Driver and front passenger seat with folding armrests
- ✓ Folding tables for rear seats

## VW Caddy Beach (EHMN) - Camper for 2 passengers

Travel the country and camp in designated camping places all around Iceland. Perfect for two to travel in. The Caddy handles great and is fuel efficient. Not allowed into the highlands.

#### Vehicle features:

- ✓ Fold-up bed, sleeps 2 persons
- $\checkmark$  Windscreen curtains and magnetized side window curtains
- ✓ Removable ventilation for sliding door
- ✓ LED spotlight in the tailgate
- $\checkmark\,$  Additional light in the passenger compartment
- ✓ Transmission: Manual
- ✓ Heater: No