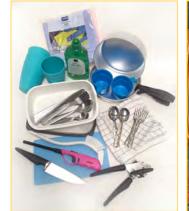

### **Included items:**

- ✓ Frying pan
- ✓ Coffee strainer
- ✓ Breadboard
- ✓ Pot + cover
- ✓ Thermos bottle
- ✓ Boiler

### Included items:

✓ 5 x Plastic glass

- ✓ 5 x Plastic coffee cup
- ✓ 5 x Plastic bowl
  ✓ 5 x Plastic plate
- $\checkmark$  5 x Plastic plate
- ✓ 5 x Table fork
- ✓ 5 x Tablespoon
- ✓ 5 x Teaspoon
- ✓ 1 x Big bread knife
- ✓ 1 x Small sharp knife
- ✓ 1 x Stir
- ✓ 1 x Spade
- ✓ 2 x Big salad spoon
- ✓ 1 x Small box for table cutlery

### Included items:

- ✓ Hertz playing cards
- ✓ Bottler opener
- 🗸 Can opener
- ✓ Lighter
- ✓ 2 x potholders
- ✓ Dustpan + sweeper
- ✓ Kitchen cloth
- 🗸 Kitchen brush
- ✓ Kitchen sponge
- ✓ Plastic bags