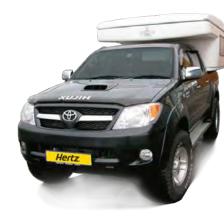

## S - SHMN – TOYOTA HILUX I CAMPER I 4WD

### Enjoy travel and accommodation in one rental package.

Our Toyota Hilux 4x4 Camper is suitable for highland travel and includes cooking and sleeping facilities Accomodates 2 - 4 persons (2 adults & 2 children).

#### **Features include:**

- ✓ Push button airlift makes camping easy
- ✓ Own 12V electric system / battery
- $\checkmark\,$  Gas bottle & battery located outside of facilities
- ✓ Tinted rear access door
- $\checkmark\,$  Tinted windows and sunroof
- ✓ Powerful Diesel heating w/adjustable thermostat
- ✓ Double bed in lift up storage
- ✓ Durable floor lighting inside
- ✓ Adjustable roof vent
- ✓ Two Bruner Range
- ✓ Stainless Sink with water on demand
- ✓ Refrigerator Electrolux 230V/12V/Gas
- ✓ Bed linen for 2 passengers EUR 40.