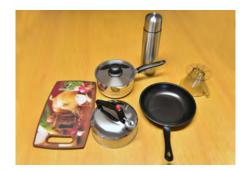

# **Included Camping Equipment in Motorhome**

### Enjoy your stay with these extra optional items during your camper travel.

Included in the Motorhome and Hilux Camper.

### **Included items:**

- ✓ Frying pan
- ✓ Coffee strainer
- ✓ Breadboard
- ✓ Pot + cover
- ✓ Thermos bottle
- ✓ Boiler