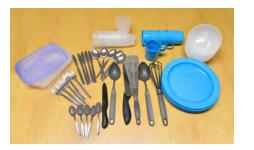

### Included items:

✓ 5 x Plastic glass

- ✓ 5 x Plastic coffee cup
- ✓ 5 x Plastic bowl
  ✓ 5 x Plastic plate
- $\checkmark$  5 x Plastic plate
- ✓ 5 x Table fork
- ✓ 5 x Tablespoon
- ✓ 5 x Teaspoon
- ✓ 1 x Big bread knife
- ✓ 1 x Small sharp knife
- ✓ 1 x Stir
- ✓ 1 x Spade
- ✓ 2 x Big salad spoon
- ✓ 1 x Small box for table cutlery

### Included items:

- ✓ Hertz playing cards
- ✓ Bottler opener
- 🗸 Can opener
- ✓ Lighter
- ✓ 2 x potholders
- ✓ Dustpan + sweeper
- ✓ Kitchen cloth
- 🗸 Kitchen brush
- ✓ Kitchen sponge
- ✓ Plastic bags