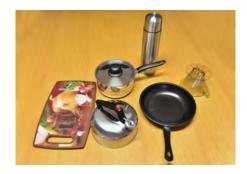

### **Included items:**

- ✓ Frying pan
- ✓ Coffee strainer
- ✓ Breadboard
- ✓ Pot + cover
- ✓ Thermos bottle
- ✓ Boiler

### Included items:

- ✓ Frying pan
- ✓ Coffee strainer
- ✓ Breadboard
- ✓ Pot + cover
- ✓ Thermos bottle
- ✓ Boiler