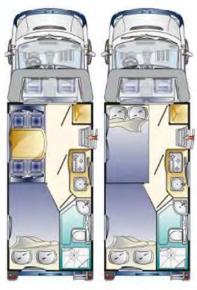

Transmission: Manual Drive: 2x4 Heater: Yes

Inside layout can vary between motorhomes.