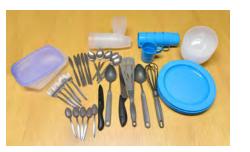

### Included items:

✓ 5 x Plastic glass

- ✓ 5 x Plastic coffee cup
- ✓ 5 x Plastic bowl
  ✓ 5 x Plastic plate
- $\checkmark$  5 x Plastic plate
- ✓ 5 x Table fork
- ✓ 5 x Tablespoon
- ✓ 5 x Teaspoon
- ✓ 1 x Big bread knife
- ✓ 1 x Small sharp knife
- ✓ 1 x Stir
- ✓ 1 x Spade
- ✓ 2 x Big salad spoon
- ✓ 1 x Small box for table cutlery

### Included items:

- ✓ 5 x Plastic glass
- ✓ 5 x Plastic coffee cup
- ✓ 5 x Plastic bowl
- ✓ 5 x Plastic plate ✓ 5 x Table knife
- ✓ 5 x Table fork
- ✓ 5 x Tablespoon
- ✓ 5 x Teaspoon
- ✓ 1 x Big bread knife
- ✓ 1 x Small sharp knife
- 🖌 1 x Stir
- ✓ 1 x Spade
- ✓ 2 x Big salad spoon
- ✓ 1 x Small box for table cutlery