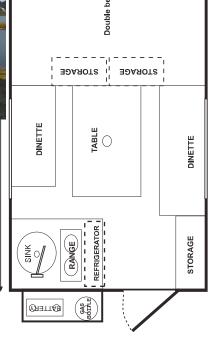

#### **Features include:**

- ✓ Push button airlift makes camping easy
- ✓ Own 12V electric system / battery
- $\checkmark\,$  Gas bottle & battery located outside of facilities
- ✓ Tinted rear access door
- $\checkmark\,$  Tinted windows and sunroof
- ✓ Powerful Diesel heating w/adjustable thermostat
- ✓ Double bed in lift up storage
- ✓ Durable floor lighting inside
- ✓ Adjustable roof vent
- ✓ Two Bruner Range
- ✓ Stainless Sink with water on demand
- ✓ Refrigerator Electrolux 230V/12V/Gas
- ✓ Bed linen for 2 passengers EUR 40.

#### Cooking and eating utensils

Pots and pans for cooking. Coffee strainer, bread knives, broom and dustpan, dishes, forks and glasses for 4 persons

#### Electric system

The electric system in the camper is 12V only and there is no outlet inside the camper which has a separate electrical system to the car and uses its own battery. Lighting is powered by 12V and refrigerator uses gas but can be switched to 12V while driving.