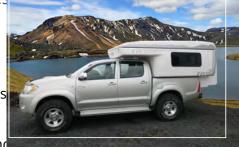

## S - SHMN – TOYOTA HILUX I CAMPER I 4WD

### Enjoy travel and accommodation in one rental package.

Our Toyota Hilux 4x4 Camper is suitable for highland travel and includes cooking and sleeping facilities Accomodates 2 - 4 persons (2 adults & 2 children).

#### **Features include:**

- ✓ Push button airlift makes camping easy
- ✓ Own 12V electric system / battery
- $\checkmark\,$  Gas bottle & battery located outside of facilities
- ✓ Tinted rear access door
- $\checkmark\,$  Tinted windows and sunroof
- ✓ Powerful Diesel heating w/adjustable thermostat
- ✓ Double bed in lift up storage
- ✓ Durable floor lighting inside
- ✓ Adjustable roof vent
- ✓ Two Bruner Range
- ✓ Stainless Sink with water on demand
- ✓ Refrigerator Electrolux 230V/12V/Gas
- ✓ Bed linen for 2 passengers EUR 40.