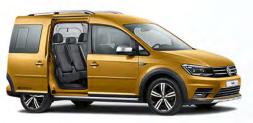

## VW Caddy Beach (EHMN) - Camper for 2 passengers

Travel the country and camp in designated camping places all around Iceland. Perfect for two to travel in. The Caddy handles great and is fuel efficient. Not allowed into the highlands.

#### Vehicle features:

- ✓ Fold-up bed, sleeps 2 persons
- $\checkmark$  Windscreen curtains and magnetized side window curtains
- ✓ Removable ventilation for sliding door
- ✓ LED spotlight in the tailgate
- $\checkmark\,$  Additional light in the passenger compartment
- ✓ Transmission: Manual
- ✓ Heater: No