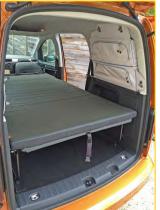

#### **Features include:**

- ✓ Push button airlift makes camping easy
- ✓ Own 12V electric system / battery
- $\checkmark\,$  Gas bottle & battery located outside of facilities
- ✓ Tinted rear access door
- $\checkmark\,$  Tinted windows and sunroof
- ✓ Powerful Diesel heating w/adjustable thermostat
- ✓ Double bed in lift up storage
- ✓ Durable floor lighting inside
- ✓ Adjustable roof vent
- ✓ Two Bruner Range
- ✓ Stainless Sink with water on demand
- ✓ Refrigerator Electrolux 230V/12V/Gas
- ✓ Bed linen for 2 passengers EUR 40.