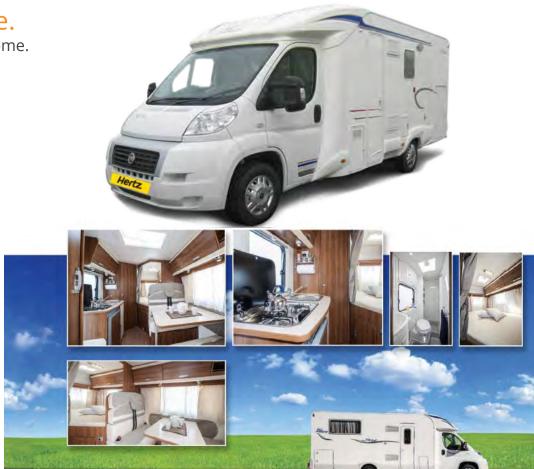

## M1 - FHMN – MOTORHOME

### Enjoy travel and accommodation in convenient motorhome.

High quality motorhome, for rent, with powerful engine and all the convenience of a small home.

#### **Features include:**

- ✓ Ford 140 horsepower engine
- ✓ Radio and CD player Ford CD6000
- ✓ Remote central locking
- ✓ Two airbags
- ✓ Air condition
- ✓ Security system
- ✓ Electric windows
- ✓ Cruise control
- ✓ Outdoor thermometer
- ✓ Leather steering wheel
- ✓ ABS (Anti-lock braking system)
- ✓ EDB system (Electronic brakeforce distribution)
- ✓ Spare tire
- ✓ Bicycle frames
- ✓ Seating and safety belts for 6 passengers
- ✓ Sleeps 4 persons

Transmission: Manual Drive: 2x4 Heater: Yes

Inside layout can vary between motorhomes.