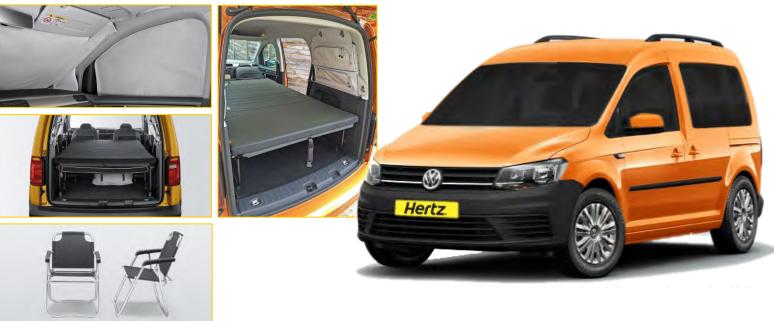

## L1 - EHMN - CADDY BEACH

### Enjoy travel and accommodation in one rental package.

A new addition to our rental fleet is a new Volkswagen Caddy Beach camper. Travel the country and camp in designated camping places all around Iceland.

The Caddy handles great, is spacious and fuel efficient.

### Features include:

- ✓ Fold-up bed
- ✓ Windscreen curtains and magnetized side window curtains
- ✓ Folding chairs
- ✓ Magnetic torch
- ✓ Mini torch
- $\checkmark\,$  Ventilation hook tailgate latch
- ✓ LED spotlight in the tailgate
- ✓ Additional light in the passenger compartment
- ✓ Driver and front passenger seat with folding armrests
- ✓ Folding tables for rear seats