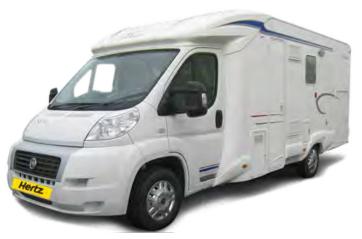

## M1 - FHMN – MOTORHOME

### Enjoy travel and accommodation in convenient motorhome.

High quality motorhome, for rent, with powerful engine and all the convenience of a small home.

#### **Features include:**

- ✓ Ford 140 horsepower engine
- ✓ Radio and CD player Ford CD6000
- ✓ Remote central locking
- ✓ Two airbags
- ✓ Air condition
- ✓ Security system
- ✓ Electric windows
- ✓ Cruise control
- ✓ Outdoor thermometer
- ✓ Leather steering wheel
- ✓ ABS (Anti-lock braking system)
- ✓ EDB system (Electronic brakeforce distribution)
- ✓ Spare tire
- ✓ Bicycle frames
- ✓ Seating and safety belts for 6 passengers
- ✓ Sleeps 4 persons